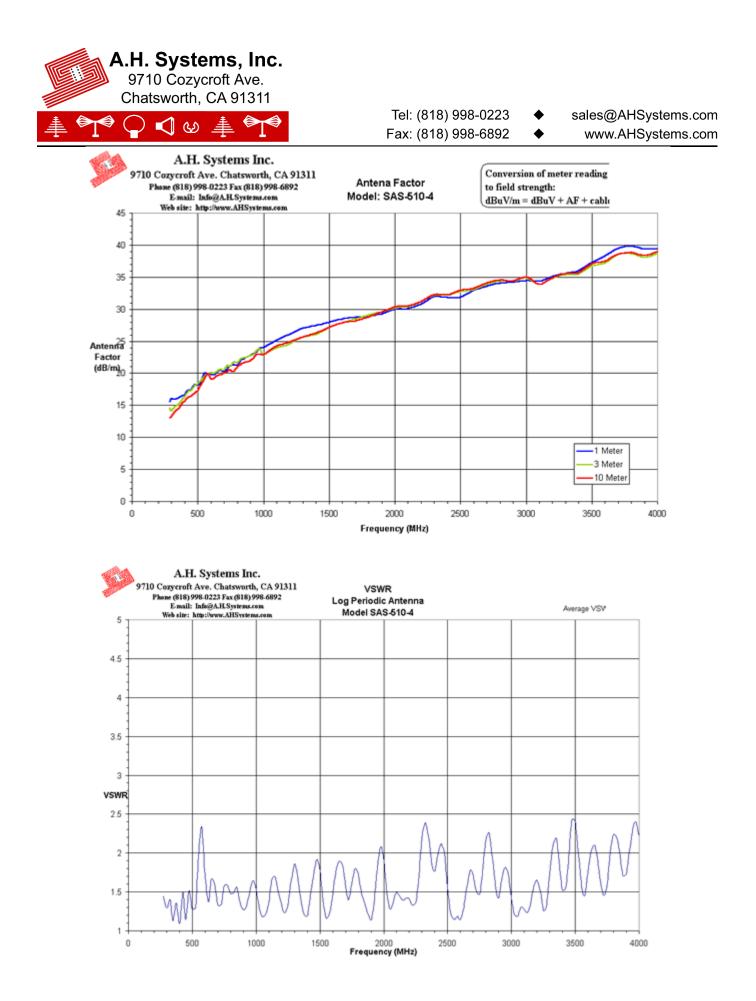

Frequency Range: 290 MHz - 4000 MHz Antenna Factor: 15 - 37 dB Gain: 6.2 dBi Maximum Continuous Power: 1000 Watts Maximum Radiated Field: 200 V/m Pattern Type: directional 3dB Beamwidth (E-Field): 41° 3dB Beamwidth (H-Field): 100° Impedance: 50  $\Omega$ VSWR: 1.65:1 typ. (2.5:1 max) Connector: N-Type, Female Mounting Base: ¼ x 20 Thread, Female