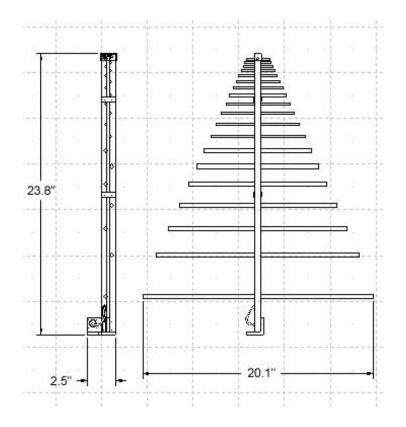

## **Physical Dimensions**

| Length: | 23.8 in. <i>(60.4 cm)</i>  |
|---------|----------------------------|
| Width:  | 20.1 in. (51.1 cm)         |
| Weight: | 1.5 lb.'s <i>(0.68 kg)</i> |