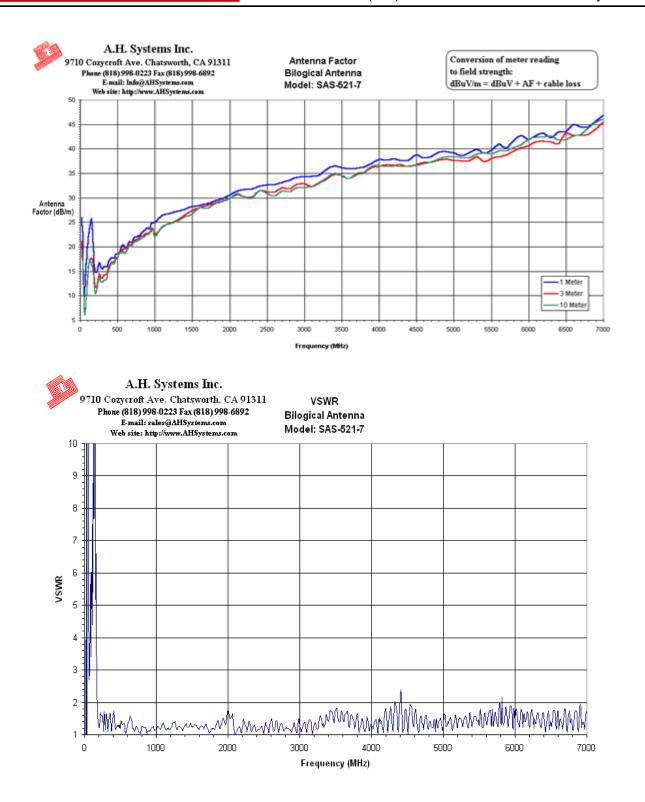

| Frequency Range:<br>Gain:<br>Maximum Continuous Power:<br>Impedance:<br>Max Radiated Field:<br>Connector:<br>Mounting Base: | 25 MHz - 7000 MHz<br>6 dBi<br>1000 Watts<br>50 $\Omega$<br>300 V/m<br>N-Type, female<br>$\frac{1}{4}$ - 20 Thread, female |
|-----------------------------------------------------------------------------------------------------------------------------|---------------------------------------------------------------------------------------------------------------------------|
| Physical Dimensions<br>Height:<br>Width:<br>Length:<br>Weight:                                                              | 22.2 in. (56.4 cm)<br>38.5 in. (97.8 cm)<br>39.0 in. (99.1 cm)<br>4.5 lb.'s (2.04 kg)                                     |
|                                                                                                                             |                                                                                                                           |

## Features

- Hybrid Log Periodic Biconical Antenna
- Wide Frequency Range of 25 MHz 7000 MHz
- Receive and Transmit
- Individually Calibrated (1, 3 and 10 Meter calibration included, horizontal polarization)
- FCC, MIL-STD, VDE and TEMPEST Testing
- Rugged Construction