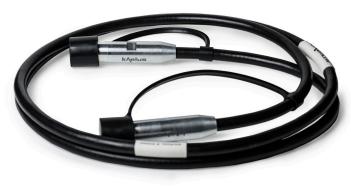

## Rugged, Low PIM Cable Assembly, 2.7 Meters (8'10"), DIN (M) to DIN (M)

#### FEATURES

- Much easier to handle than corrugated cable
- Better than -117dbm (-160dbc) Performance
- Low attenuation
- Rugged, durable, steel armored design
- Water resistant
- RoHS compliant

### **TECHNICAL SPECIFICATIONS |**

| Frequency Range             | 700MHz - 3000MHz                                                                                                                              |
|-----------------------------|-----------------------------------------------------------------------------------------------------------------------------------------------|
| RF impedance                | 50 ohms                                                                                                                                       |
| Return loss                 | 16dB min @ 3 GHz                                                                                                                              |
| Nominal PIM level           | -117 dbm (-160 dbc) min                                                                                                                       |
| Velocity Factor             | 0.83                                                                                                                                          |
| Connector                   | DIN (Male) to DIN (Male)                                                                                                                      |
| Mating Life Cycle           | 1000                                                                                                                                          |
| Mating torque               | Install slightly more than hand tight to the RF output port of the PIM Analyzer. Tightening with a 7/16 DIN torque wrench is not recommended. |
| Operating temperature range | -10° to +50° C                                                                                                                                |
| Dimensions                  | 2.7 m (8'10")                                                                                                                                 |
| Weight                      | 0.5kg (1.0lb)                                                                                                                                 |
|                             |                                                                                                                                               |