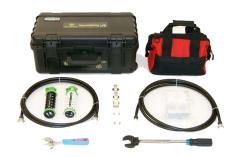

## PIM Testing Accessory Kit

Passive Intermodulation (PIM) testing accessory kit with components required to validate test equipment operation and perform PIM testing on systems with 7-16 DIN and Type-N connectors. Hard transit case included for protection and transportation of components.

## KITS CONTENTS |

| QUANTITY | PART NUMBER  | DESCRIPTION               |
|----------|--------------|---------------------------|
| 1        | iQ-CASE ASSY | Transit Case Assembly     |
| 1        | iQ-TOOL BAG  | Tool Bag                  |
| 1        | iQCA-3000    | 3m test cable, Dm-Df      |
| 1        | iQCA-1000    | 3m test cable, Dm-Dm      |
| 1        | AD-0016      | Adapter, Dm-Dm            |
| 2        | AD-0021      | Adapter, Dm-Nm            |
| 2        | AD-0001      | Adapter, Dm-Nf            |
| 1        | iQ-CLEAN     | Connector cleaning kit    |
| 1        | iQ-WRENCH    | Adjustable wrench         |
| 1        | iQ-TORQUE4   | Torque wrench, 32mm, 25Nm |
| 1        | iQPS-4000    | PIM Source                |
| 1        | iQA-L-0001   | Low PIM Load              |