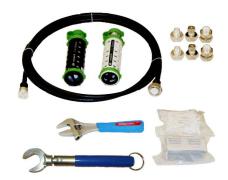

## KITS CONTENTS |

| QUANTITY | PART NUMBER | DESCRIPTION               |
|----------|-------------|---------------------------|
| 1        | iQCA-3000   | 3m test cable, Dm-Df      |
| 2        | AD-0016     | Adapter, Dm-Dm            |
| 2        | AD-0021     | Adapter, Dm-Nm            |
| 2        | AD-0001     | Adapter, Dm-Nf            |
| 1        | iQ-CLEAN    | Connector cleaning kit    |
| 1        | iQ-WRENCH   | Adjustable wrench         |
| 1        | iQ-TORQUE4  | Torque wrench, 32mm, 25Nm |
| 1        | iQPS-4000   | PIM Source                |
| 1        | iQA-L-0001  | Low PIM Load              |